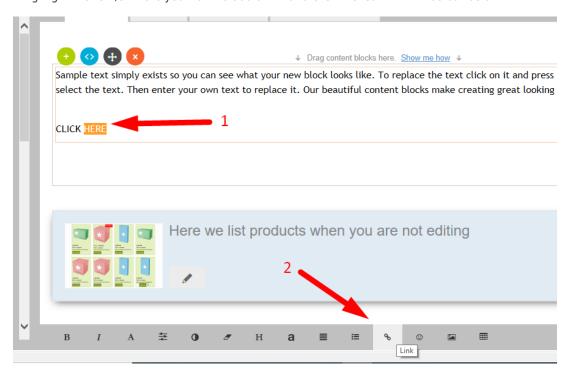

- Highlight the text/s where you want to add a link and click the icon Link in toolbar below

 You will be prompted to link to a page or product in your website (Place in this website) or you can choose the "Internet Address" button at the Select section to link to an existing website address.