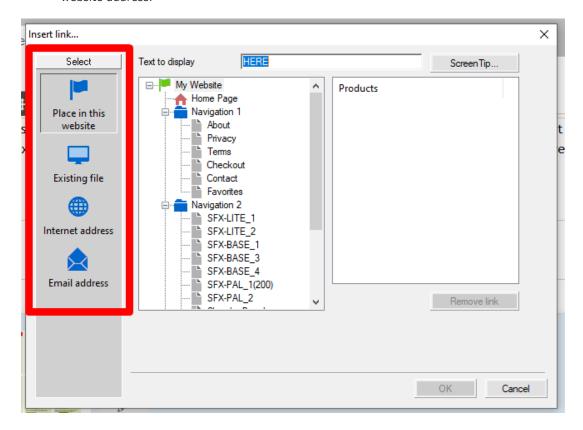

- Highlight the text/s where you want to add a link and click the icon Link in toolbar below

 You will be prompted to link to a page or product in your website (Place in this website) or you can choose the "Internet Address" button at the Select section to link to an existing website address.