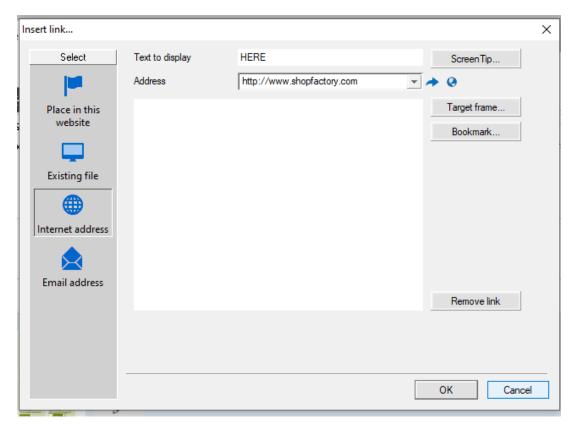

• E.g. Click Internet Address if you want to add url to link the text , for example, http://www.shopfactory.com

- Click target frame
- Select from the common targets for the link text link added e.g. New window (if you want to open the linked page in a new window)

- Click Ok
- Click Ok
- Save and preview your shop in external browser to see how it works.