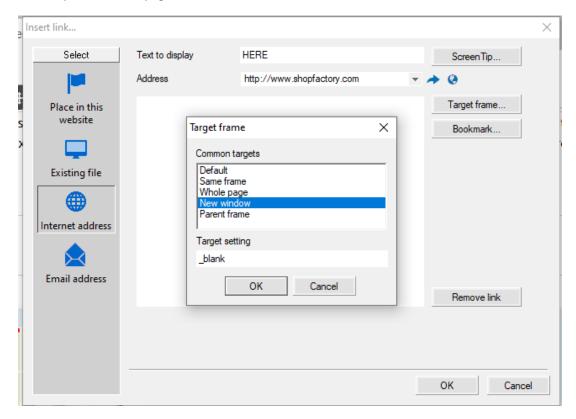

• E.g. Click Internet Address if you want to add url to link the text , for example, http://www.shopfactory.com

- Click target frame
- Select from the common targets for the link text link added e.g. New window (if you want to open the linked page in a new window)

- Click Ok
- Click Ok
- Save and preview your shop in external browser to see how it works.