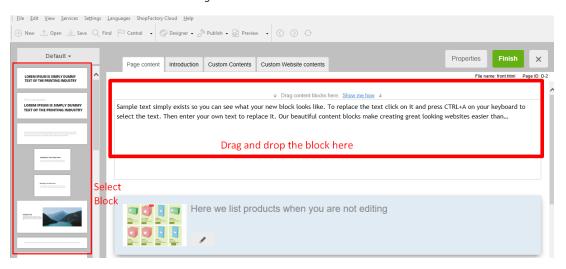

## How do I add a text link in a page?

Merliza N. - 2021-12-08 - Pagina's en producten

- Open shop in SF
- On the left tree, select a page where you want to add link text. ie Home page
- Click EDIT PAGE
- Select Block from left tree and drag it to the content box