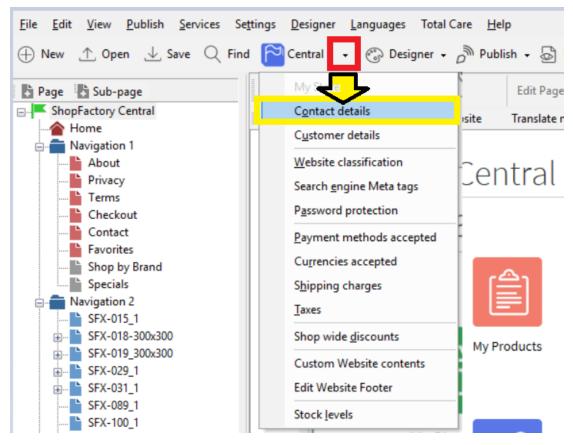

1. Open your shop in ShopFactory

2. Click on Central dropdown button -> select "Contact Details"

3. At the Contact details page, enter all the information about your Company

| Contact details<br>Address format |                | ill be used to create the address<br>rovide all the legally required info |                                      | emails sent to your |        |  |
|-----------------------------------|----------------|---------------------------------------------------------------------------|--------------------------------------|---------------------|--------|--|
|                                   | Country        | Australia                                                                 | ~                                    |                     |        |  |
|                                   | User profile   | ShopFactory Sample Sto                                                    | ShopFactory Sample Store_ShopFactory |                     |        |  |
|                                   | Name           | ShopFactory Sample Sto                                                    | ShopFactory Sample Store             |                     |        |  |
|                                   | Company name   | Company name ShopFactory                                                  |                                      |                     |        |  |
|                                   | Address        | 24 ShopFactory Street                                                     | 24 ShopFactory Street                |                     |        |  |
|                                   |                |                                                                           |                                      |                     | $\sim$ |  |
|                                   | Suburb         | ShopFactory Hills                                                         | City                                 | Glen Waverley       |        |  |
|                                   |                |                                                                           | State                                | Victoria            | ~      |  |
|                                   |                |                                                                           | ZIP                                  | 3150                |        |  |
|                                   | Phone          |                                                                           | Phone (for orders)                   | 03 95900654         |        |  |
|                                   | Fax            |                                                                           | Fax (for orders)                     |                     |        |  |
|                                   | Email          | test@3d3.com                                                              | Email (for orders)                   | test@3d3.com        |        |  |
|                                   | Home page      | http://www.testing.shop                                                   | factory.com/                         |                     | 71     |  |
|                                   | Company number | 123456789                                                                 |                                      |                     |        |  |
|                                   | Tax number     | 987654321                                                                 |                                      |                     |        |  |
|                                   | Custom 1       |                                                                           |                                      |                     | _      |  |
|                                   | Custom 2       |                                                                           |                                      |                     | _      |  |