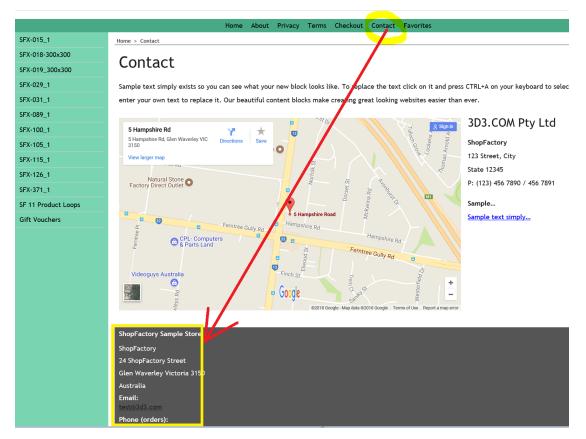

4. To manage the display of your contact details, click **Address Format** in the Page properties wizard – this is where you can hide and change the order of display for your contact details. Play around with the editing to change the display of your fields.