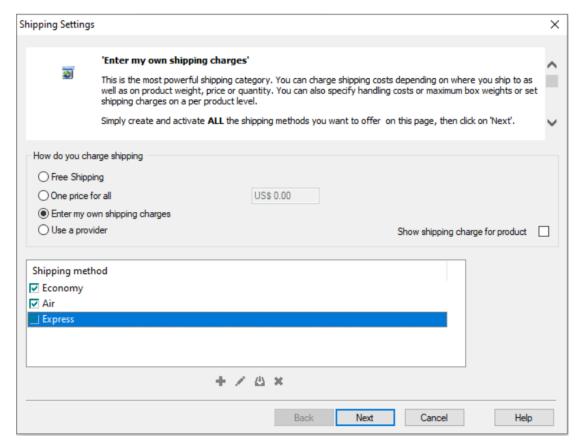

- 1. Open your shop in ShopFactory
- 2. Click on Central -> Shipping Charges -> Enter my own shipping charges (This is the only option you can choose to be able to limit shipping to a certain country).

3. Click the Shipping method you want to set up. In this example, click Express to highlight it (as in the figure above) and click 'Edit' button (see figure below).

4. If you only want to ship to a local region, then Click the Rest of the World check box to remove the tick mark (as per below). It will be de-activated if you cannot see a check inside the box.