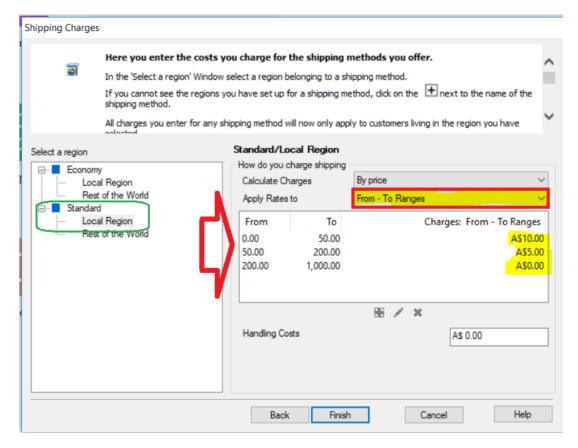

Now you set up the charges in the window below

Then choose By Price in Calculate charges

Choose From - To Ranges in Apply Rates to

Click on the + button to add each range.

Range 1: From 0 to \$50 shipping is \$10 - (if you spend less than \$50 then shipping cost is \$10)

Range 2: From \$50 to \$250 shipping is 1/2 price - that is \$5.00

(so if you spend between \$50 and less than \$250, you only pay \$5.00 for shipping)

Range 3: From \$250 and over you get free shipping (\$0.00)

I added From \$250 to \$1000 (you can make it some large amount), shipping is \$0.00.

This means that if you spend \$250 or more and up to \$1000 shipping is zero

- 6. Click Finish to submit the charges.
- 7. Save and publish your shop.