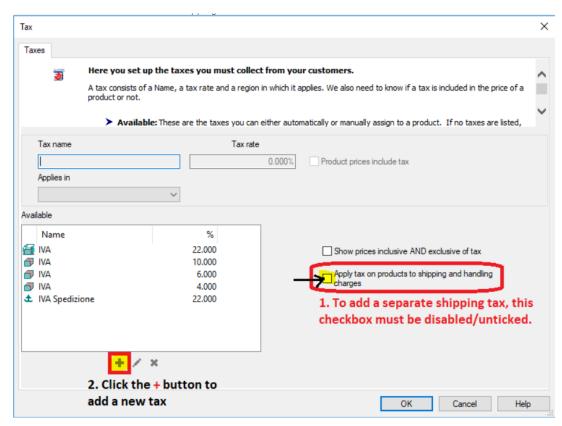

## Using "Apply the tax to shipping" option when you need to setup a separate tax that only applies to the shipping cost

- Open your shop in ShopFactory
- Click Central *dropdown* button -> **Taxes**
- Untick "Apply tax on products to Shipping and Handling Charges" checkbox
- Click the + button to Add a new Shipping Tax.

*Note:* If you select "Other region" to the option "Where does the tax apply?" - in the next window you must choose the region where the tax applies.

- Then Click the Next button.
- At the Final Tax setup dialog, you can untick "Prices include this tax" if tax will be added on top of the shipping cost