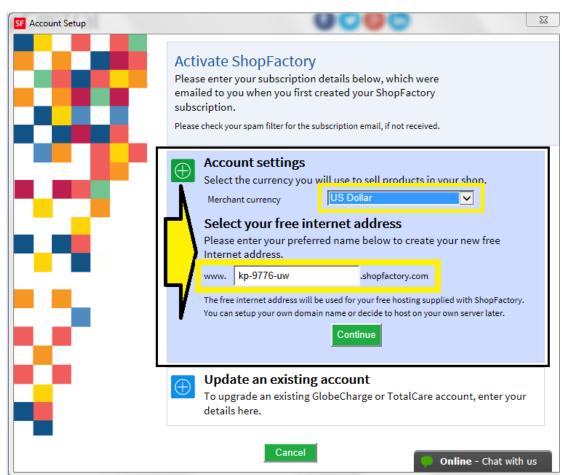

## 1: Register ShopFactory with a new activation key and generate a new ShopFactory account

- To activate ShopFactory, select "I have an activation key" option
- Enter your new activation key -> click Continue
- At the Account Settings section, select your Currency and update your ShopFactory hosting address if needed

- Click Continue
- Your new ShopFactory account details will be displayed. Click Finish button

**Note:** An "Account Created" email will be sent out to your inbox. Keep a copy of your ShopFactory account details. You can change your password at a later stage by clicking on MY ORDERS in ShopFactory Central page -> Account -> Profile. When a password is changed, ShopFactory will ask you to register the software again. You'll have to enter your existing username and new password (see item #3 below).