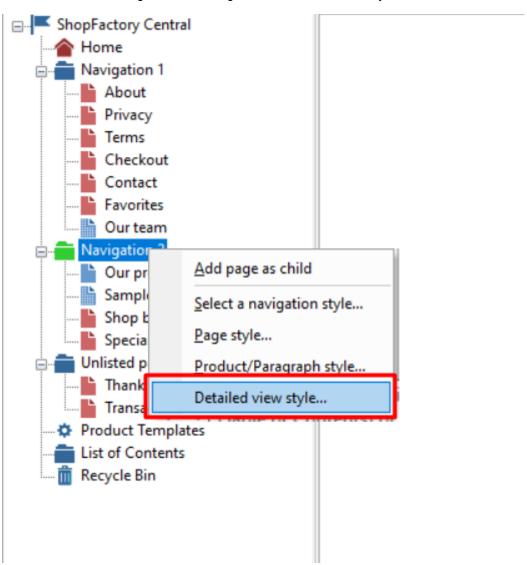

### D. Changing to a different Detailed View Style

Detailed View Style for all products in a page

- At the left tree menu, right click on Navigation 2 -> Detailed view style...

- You can select your preferred Detailed view Style such as SFX-BASE variation 2