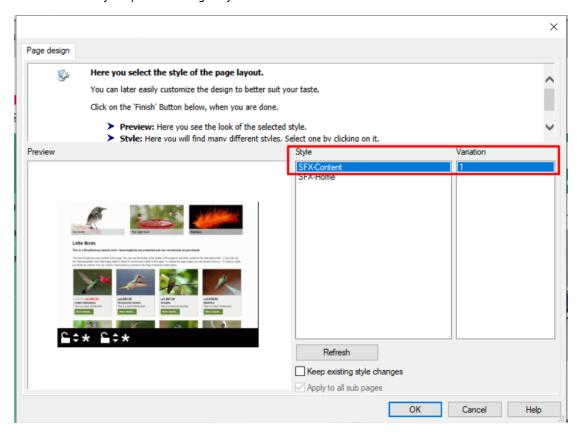

#### C. Changing to a different Page Style

- At the left tree menu, right click on Navigation 2 -> Page style...

- You can select your preferred Page Style such as SFX-Content variation 1