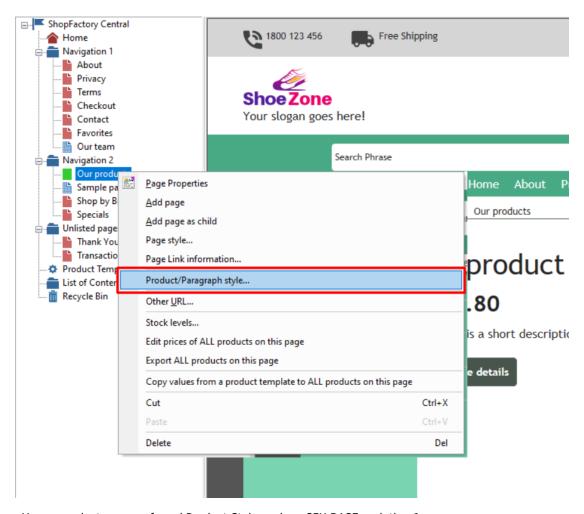

#### B. Changing to a different Productloop Style for a specific page

- At the left tree menu, right click on the specific page, select "Product/Paragraph style...

- You can select your preferred Product Style such as SFX-BASE variation  ${\bf 1}$ 