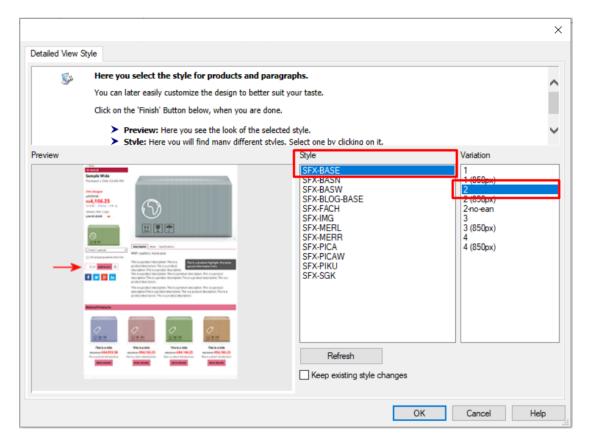

### D. Changing to a different Detailed View Style

Detailed View Style for all products in a page

- At the left tree menu, right click on Navigation 2 -> Detailed view style...

- You can select your preferred Detailed view Style such as SFX-BASE variation 2