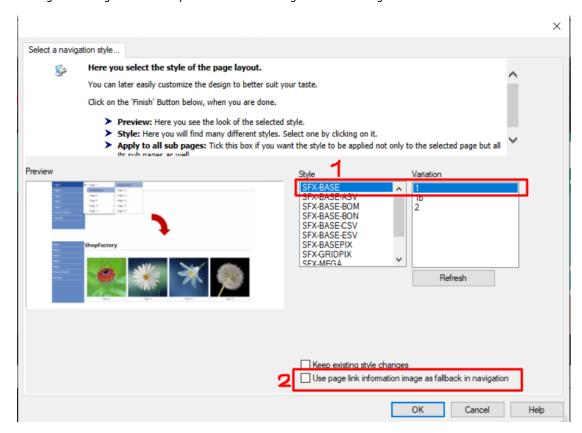

## A. Changing to a different Navigation Style

- Open shop in ShopFactory
- At the left tree menu, right click on Navigation 2 -> Select a navigation style...

- You can select your preferred Navigation Style such as SFX-BASE variation 1

NOTE: untick "Use page link information image as fallback in navigation - if you want to use

"Navigation image" in the shop instead of the <Page Link Info image>

- Click OK