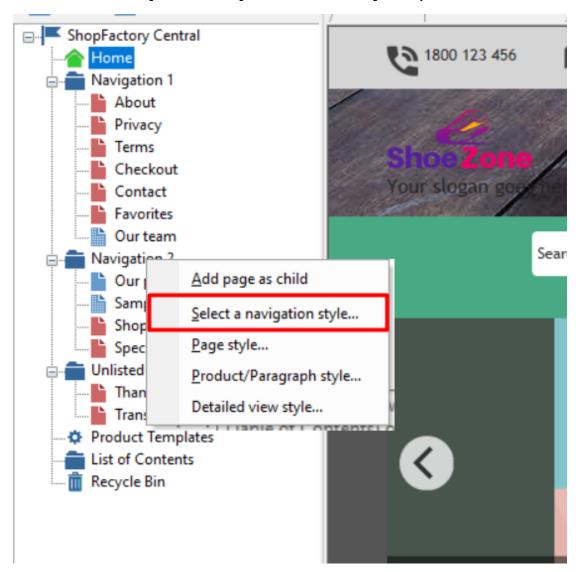

## A. Changing to a different Navigation Style

- Open shop in ShopFactory
- At the left tree menu, right click on Navigation 2 -> Select a navigation style...

- You can select your preferred Navigation Style such as SFX-BASE variation 1