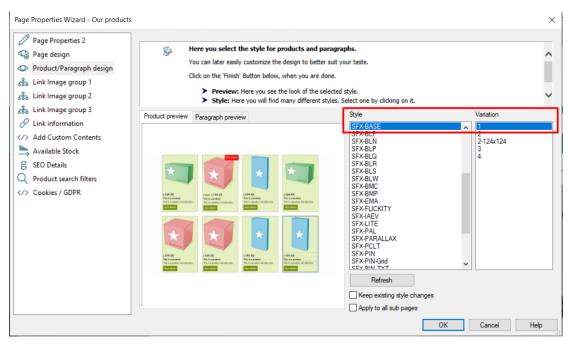

#### B. Changing to a different Productloop Style for a specific page

- At the left tree menu, right click on the specific page, select "Product/Paragraph style...

- You can select your preferred Product Style such as SFX-BASE variation  ${\bf 1}$ 

- Click OK