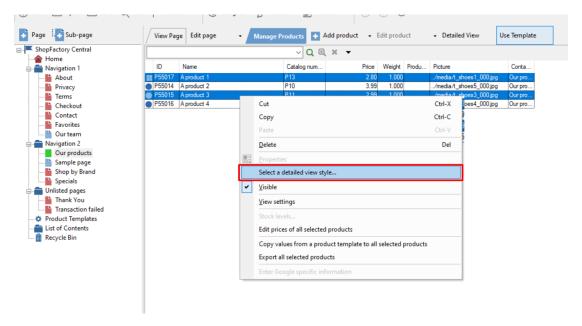

#### Detailed View Style applied to selected products

- At the left tree menu, click on the specific page
- Click "Manage Products" (List View mode)

- Select a few products -> right click -> Select a detailed view style...