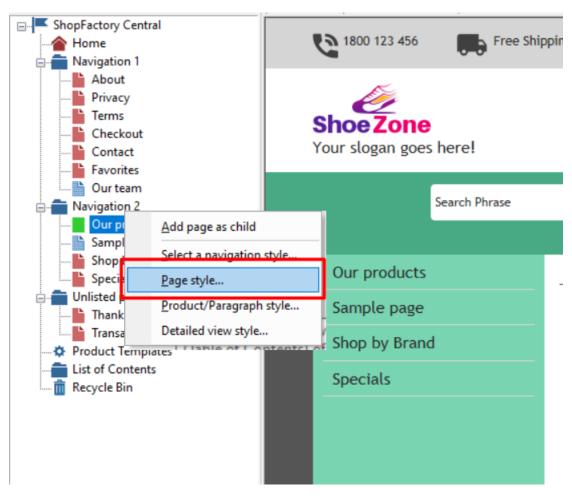

#### C. Changing to a different Page Style

- At the left tree menu, right click on Navigation 2 -> Page style...

- You can select your preferred Page Style such as SFX-Content variation 1