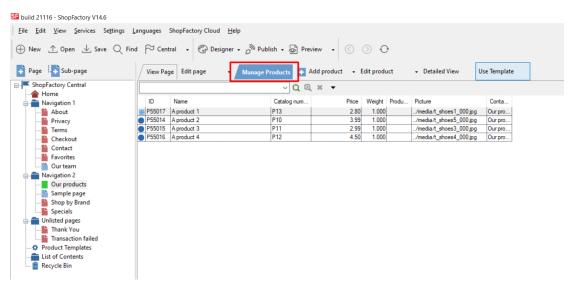

#### Detailed View Style applied to selected products

- At the left tree menu, click on the specific page
- Click "Manage Products" (List View mode)

- Select a few products -> right click -> Select a detailed view style...