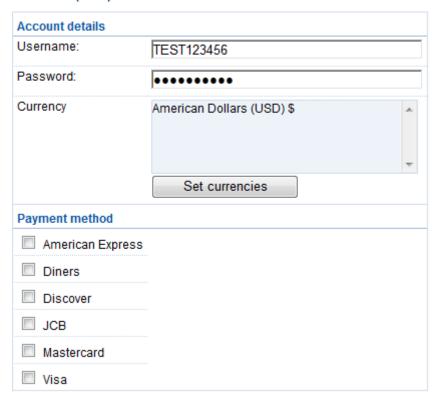

- Click Next
- Enter your Innovative (Intuit) merchant account details (Username, currencies supported, etc.)
- Make sure you select the currency that matches ShopFactory, once set it cannot be changed in your Total Care account
- Tick the card types under Innovative (Intuit)'s supported Payment Methods that you want to enable in your shop.