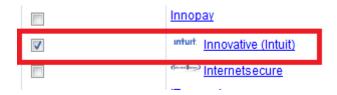

## Setting up Innovative (Intuit) payment in my shop

Elenor A. - 2021-12-08 - Betaalmethodes instellen

- Open your shop in ShopFactory
- Click on Central dropdown -> Payment Methods Accepted
- The payment providers list shows up, enable the payment you want by ticking it in this case, tick "Innovative (Intuit)" option