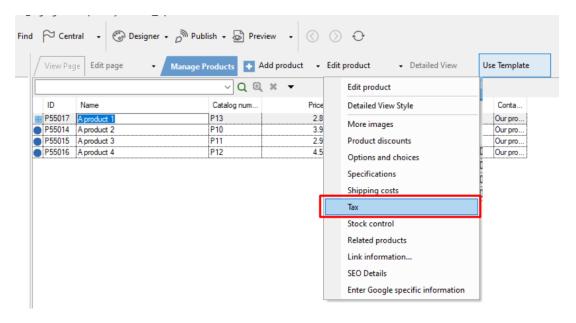

## Part Two: Applying the tax to the product:

- 1. Select the Page your Product is located on.
- 2. Single Click on the Product you wish to add the tax to in the editing Pane (right hand side).
- 3. You will see a Product button, click on the triangle next to this to show the menu and Select Taxes from this menu

3. In the dialog box, select the tax you have created in the steps above and click OK to apply it to the product.

- 4. Now Click the Ok button. This product now will have Tax applied to it.
- 5. Repeat Part 2 for every product that needs to be assigned Tax