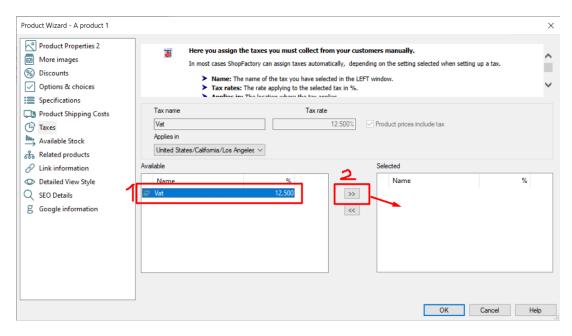

3. In the dialog box, select the tax you have created in the steps above and click OK to apply it to the product.

- 4. Now Click the Ok button. This product now will have Tax applied to it.
- 5. Repeat Part 2 for every product that needs to be assigned Tax