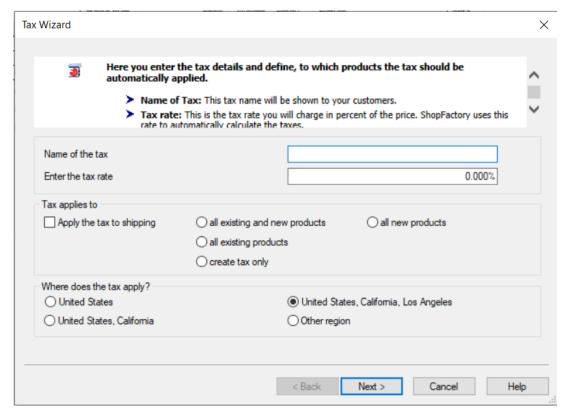

## Part One: Setting up the tax:

- 1. Open your shop in ShopFactory, click -> Central
- 2. Select TAXES in the drop-down menu.
- 3. This will open the tax wizard dialog

4. Enter the tax details

Name of Tax - you need to enter the name of your tax e.g. GST, VAT, MwSt.

Enter the Tax Rate - enter the applicable tax rate for your country.

5. Tax Applies To

Select the radio button 'Create tax only'.

6. Where does the Tax Apply?

You will also have to choose the region you need to apply the tax to. This would be the country that you have selected in your Company Details prior to setting up taxes.

- 7. Click NEXT to progress to the next screen
- 8. You can choose to display text with your product e.g. including tax. You can also select if you wish to show prices inclusive and exclusive of taxes and whether your price includes the tax or not. Select the appropriate options and then Click on FINISH to go back to the ShopFactory editor.