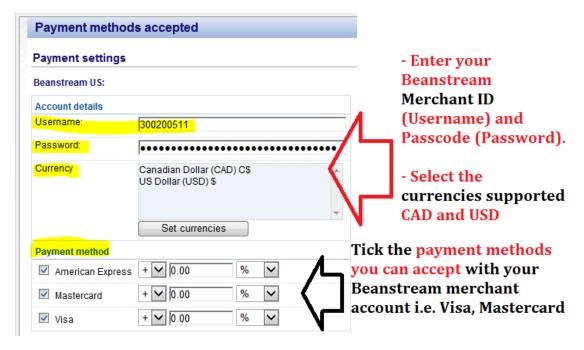

- 3. At the bottom of the page, click **Next** button.
- 4. Enter your **Beanstream** merchant details enable the currencies supported *i.e. US Dollars and Canadian dollars* and then tick the payment methods supported in your account.

**Note:** New merchants receive their Beanstream login details including Merchant ID and Passcode for accounts that are in "Test" mode. Transactions processed through the test environment do not have monetary value and are free of charge. You should contact Beanstream Support to switch your account to the "live" mode.