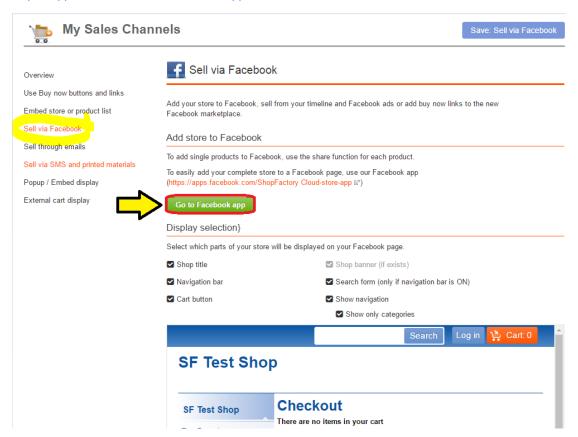

=> Click the "Go to Facebook app" button - you will be redirected to Facebook, https://apps.facebook.com/santu-store-app/

=> Login to your Facebook account and select your Facebook page - if you haven't created an FB page yet, then create one now (Refer to this link for more information on how to add a Facebook page, <a href="https://www.facebook.com/help/104002523024878">https://www.facebook.com/help/104002523024878</a>)