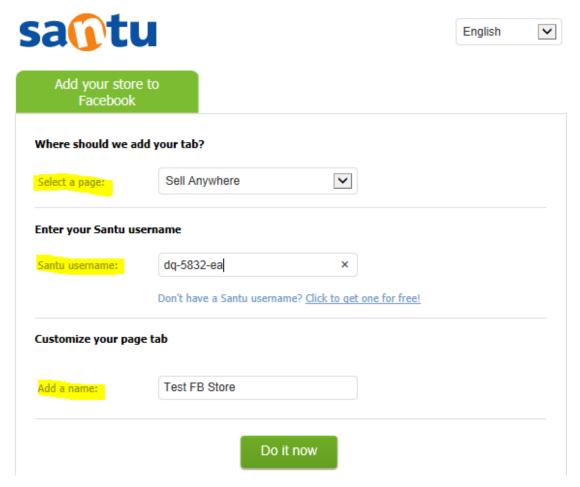

- => Enter your ShopFactory (Santu) username
- => And then add a name for your Facebook page tab

## **Facebook Store app**

"The Facebook Page Tabs feature is only available to FB Pages with 2,000 or more fans/page likes"

If your page doesn't have 2,000 or more followers then you CANNOT add a page tab for your store on Facebook. This is Facebook's policy.

=> Click "Do it now" button. You'll see a confirmation message: Tab was added to your Facebook tab -> Preview your FB tab

You can now start selling in Facebook!