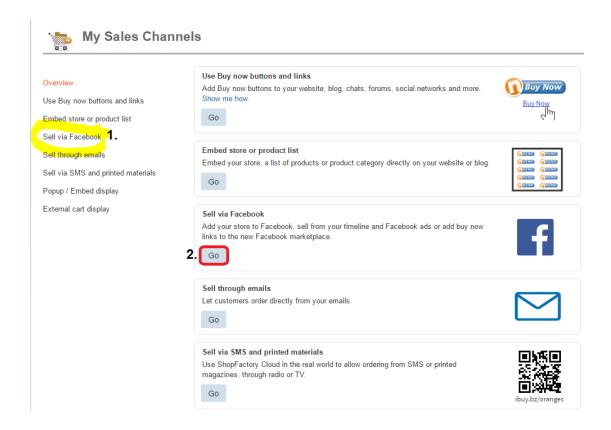

## To integrate these Special Products into your Facebook page, follow the steps below:

=> Within the SF Cloud interface, click HOME menu -> My Sales Channels

=> At the left menu, select **Sell via Facebook** -> click the *GO* button