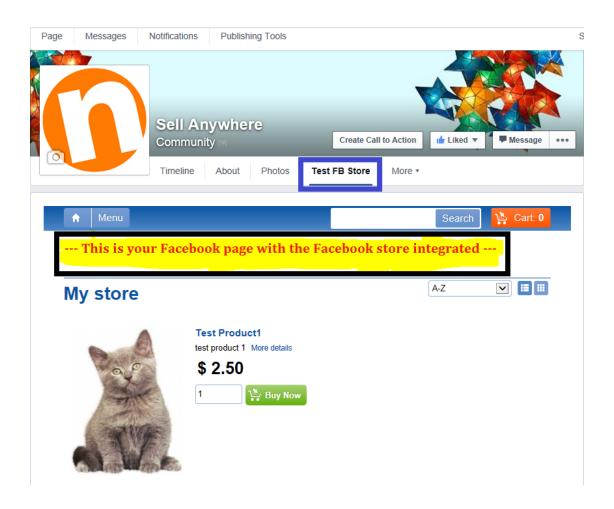

## To integrate these Special Products into your Facebook page, follow the steps below:

=> Within the SF Cloud interface, click HOME menu -> My Sales Channels

=> At the left menu, select **Sell via Facebook** -> click the *GO* button

=> Click the "Go to Facebook app" button - you will be redirected to Facebook, https://apps.facebook.com/santu-store-app/

=> Login to your Facebook account and select your Facebook page - if you haven't created an FB page yet, then create one now (Refer to this link for more information on how to add a Facebook page, <a href="https://www.facebook.com/help/104002523024878">https://www.facebook.com/help/104002523024878</a>)

## **Facebook Store app**

"The Facebook Page Tabs feature is only available to FB Pages with 2,000 or more fans/page likes"

If your page doesn't have 2,000 or more followers then you CANNOT add a page tab for your store on Facebook. This is Facebook's policy.

=> Click "Do it now" button. You'll see a confirmation message: Tab was added to your Facebook tab -> Preview your FB tab

You can now start selling in Facebook!