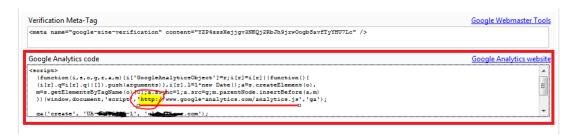

- Click Website Analytics in the left tree
- Locate the Google Analytics code text box:
- Edit your code by adding http: in front of the Google analytics URL.

To do this, edit the line -

'script','//www.google-analytics.com/analytics.js'

TO -

'script','http://www.google-analytics.com/analytics.js'

- Save and preview your shop in External browser.