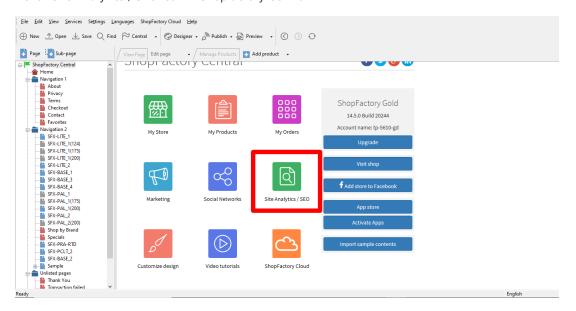

If you have recently inserted your Google Analytics code in the ShopFactory Central page, then please edit the GA code as shown below:

- Open shop in SF
- Click Site Analytics / SEO icon in Shopfactory Central